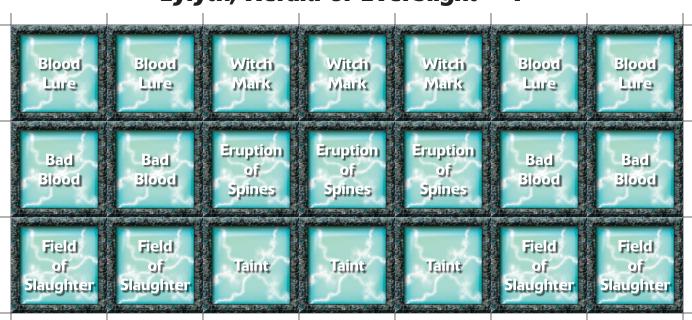

Lylyth, Herald of Everblight – 1"

| Blood<br>Lure           | Blood<br>Lure            | Witch<br>Mark            | Witch<br>Mark            | Witch<br>Mark            | Witch<br>Mark            | Blood<br>Lure            | Blood<br>Lure            |
|-------------------------|--------------------------|--------------------------|--------------------------|--------------------------|--------------------------|--------------------------|--------------------------|
| Bad<br>Blood            | Bad<br>Blood             | Eruption<br>of<br>Spines | Eruption<br>of<br>Spines | Eruption<br>of<br>Spines | Eruption<br>of<br>Spines | Bad<br>Blood             | Bad<br>Blood             |
| Field<br>of<br>laughter | Field<br>of<br>Slaughter | Taint                    | Taint                    | Taint                    | Taint                    | Field<br>of<br>Slaughter | Field<br>of<br>Slaughter |